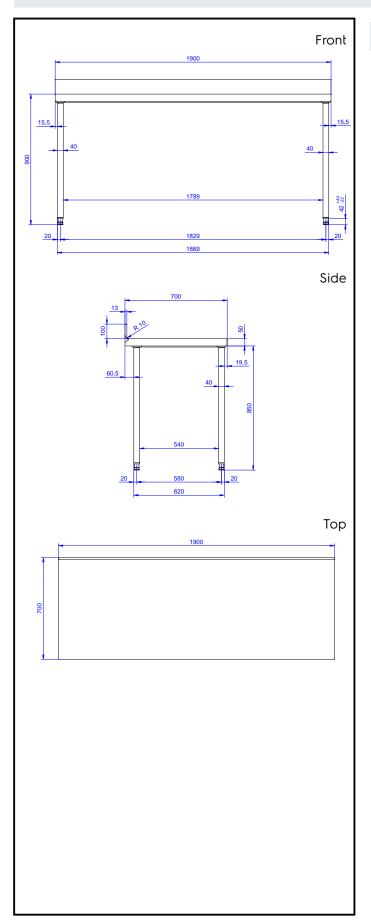

## **Key Information:**

External dimensions, Width:

133236 (TG1910N) 1900 mm

External dimensions, Depth: 700 mm

External dimensions, Height: 1000 mm

Upstand Dimensions, Depth: 13 mm

Upstand Dimensions, Radius: R=8

Worktop thickness: 50 mm

Net weight: 56 kg

Standard Preparation 1900 mm Work Table with Upstand